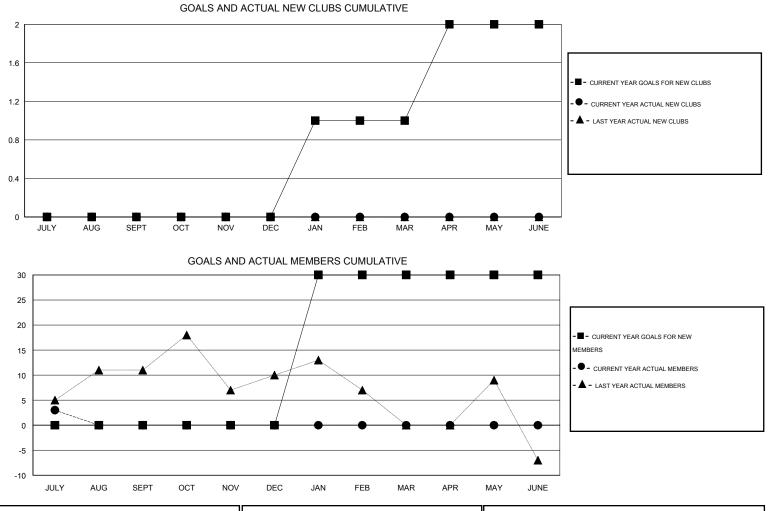

## Judy Hankom GMT:

| LOCATION | IOWA |
|----------|------|
|----------|------|

| GMT: Judy H           | Hankom           |                     | LOCATIO                    | N IOWA                      |               |                    |                                  |                              | GMT CA 1                    |
|-----------------------|------------------|---------------------|----------------------------|-----------------------------|---------------|--------------------|----------------------------------|------------------------------|-----------------------------|
| Clubs                 |                  |                     |                            |                             |               |                    | Members                          |                              |                             |
| RESULTS FOR 2014-2015 |                  |                     |                            | RESULTS FOR 2014-2015       |               |                    |                                  |                              |                             |
| QUARTER               | NEW CLUB<br>GOAL | ACTUAL NEW<br>CLUBS | ACTUAL<br>DROPPED<br>CLUBS | ACTUAL NET<br>GAIN/<br>LOSS | QUARTER       | NEW MEMBER<br>GOAL | ACTUAL TOTAL<br>MEMBERS<br>ADDED | ACTUAL<br>DROPPED<br>MEMBERS | ACTUAL NET<br>GAIN/<br>LOSS |
| JULY/AUG/SEPT         | 0                | 0                   | 0                          | 0                           | JULY/AUG/SEPT | 0                  | 17                               | 14                           | 3                           |
| OCT/NOV/DEC           | 0                | 0                   | 0                          | 0                           | OCT/NOV/DEC   | 0                  | 0                                | 0                            | 0                           |
| JAN/FEB/MAR           | 1                | 0                   | 0                          | 0                           | JAN/FEB/MAR   | 30                 | 0                                | 0                            | 0                           |
| APR/MAY/JUNE          | 1                | 0                   | 0                          | 0                           | APR/MAY/JUNE  | 0                  | 0                                | 0                            | 0                           |